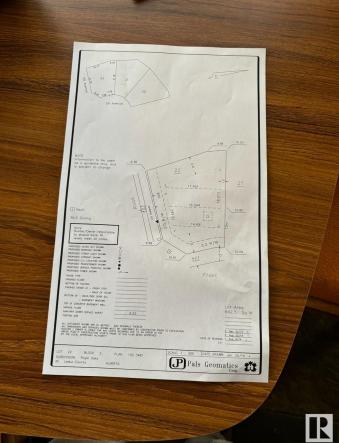

#### \$350,000

0 Bedroom, 0.00 Bathroom, Rural on 0.16 Acres

Royal Oaks\_LEDU, Rural Leduc County, AB

Welcome to Royal Oaks Corner Lot – an exceptional opportunity to build your Custom-built dream Home. Enjoy the added benefits of green space and walking trails at the rear of the property. The lot is serviced with municipal water and sewer, ensuring convenience and reliability. With its prime location, you're only approximately 10 minutes from Edmonton International Airport, Costco, and other major amenities. Public transportation options are close by, and you'll be just 5-6 minutes from Edmonton South Common, which offers free Wi-Fi parks, a 2.5-acre playground, restaurants, and more. Royal Oaks is a prestigious neighborhood with multimillion-dollar homes, making it the perfect place to build the home you've always dreamed of. Don't miss out on this incredible opportunity!.

# **Community Information**

| Address     | 3004 59 Ave        |
|-------------|--------------------|
| Area        | Rural Leduc County |
| Subdivision | Royal Oaks_LEDU    |
| City        | Rural Leduc County |
| County      | ALBERTA            |
| Province    | AB                 |
| Postal Code | T4X 0X9            |