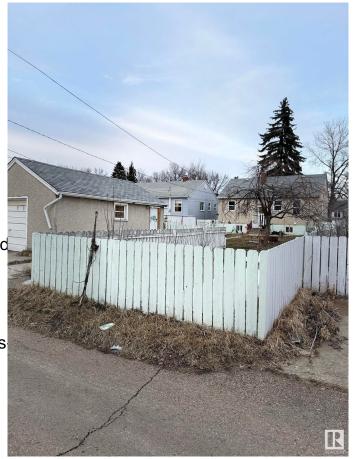

## \$349,000

2 Bedroom, 2.00 Bathroom, 781 sqft Single Family on 0.00 Acres

Spruce Avenue, Edmonton, AB

Investor alert or first time home buyer looking to find the perfect home in the community of Spruce Avenue. This little gem is waiting for you the first time buyer or sit and wait to build a larger home with the massive 43 X 150 yard. This house has numerous upgrades over the years, like newer shingles, windows, furnace and hot water tank, new flooring (Vinyl and laminate), baseboards, updated lighting, and much more. This charming gem is great for all types of investors or that very first place called home.

MLS® # E4427581 Price \$349.000

Bedrooms 2 Bathrooms 2.00

Full Baths 2

Square Footage 781

Acres 0.00 Year Built 1948

Type Single Family

Sub-Type Detached Single Family

Style Bungalow

Basement Full, Finished

**Exterior** 

Exterior Wood, Stucco

Exterior Features Fenced, Fruit Trees/Shrubs,

Shopping Nearby

Roof Asphalt Shingles

Construction Wood, Stucco

Foundation Concrete Perimeter