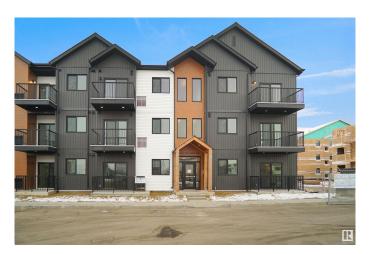

# \$184,998 - 301 9227 228 Street, Edmonton

MLS® #E4427271

## \$184,998

1 Bedroom, 1.00 Bathroom, 565 sqft Condo / Townhouse on 0.00 Acres

Secord, Edmonton, AB

Welcome to Nordic Village in Secord, where we master the art of Scandinavian design. This urban flat is StreetSide Developments "Lykke" model which has modern Nordic farmhouse architecture and energy efficient construction, our maintenance free townhomes & urban flats offer the amenities you need â€" without the big price tag. Here's what you can expect to find in this exciting new West Edmonton community. Modern finishes including quartz counters & vinyl plank flooring. Ample visitor parking, close to all amenities and much more. This unit includes a packaged terminal air conditioner and stainless steel appliances. This home is now move in ready!

#### **Essential Information**

MLS® # E4427271 Price \$184,998

Bedrooms 1

Bathrooms 1.00

Full Baths 1

Square Footage 565

Acres 0.00

Year Built 2024