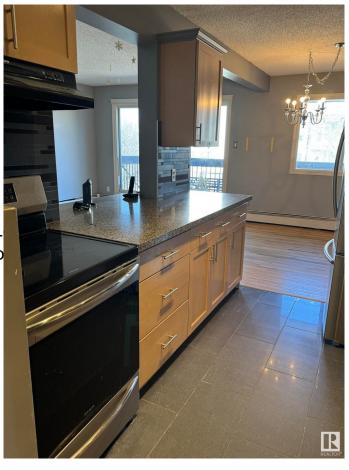

## \$120,000

2 Bedroom, 1.50 Bathroom, 996 sqft Condo / Townhouse on 0.00 Acres

WîhkwÃantôwin, Edmonton, AB

Great 2 bedroom unit in the heart of Oliver, steps from MacEwan University, Rogers Place, and the heart of Downtown Edmonton. Enjoy downtown living at an affordable price in a condo that offers, in-suite laundry, large living area, 2 bedrooms and 1 1/2 baths and a deck, all overlooking a quaint tree lined streeet. This property offers an unbeatable location, minutes from the Brewery District, future LRT, shopping, restaurants, bike lanes, parks, and the river valley. Tak advantage of a great price for an investment or just enjoying Edmonton Lifestly. This is a great building with lots to offer.