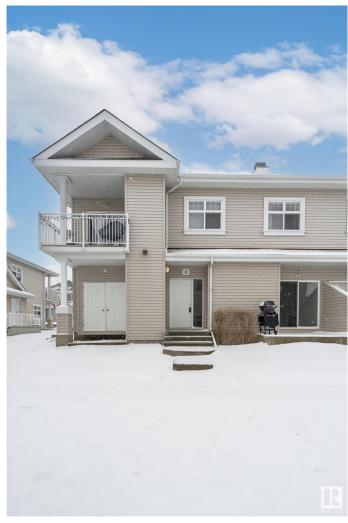

#### \$224,000

2 Bedroom, 2.00 Bathroom, 888 sqft Condo / Townhouse on 0.00 Acres

Summerside, Edmonton, AB

A Home You'll Loveâ€"at a Price You Can Afford! Discover this charming 2-bedroom. 2-bathroom unit, offering nearly 900 sq. ft. of thoughtfully designed living space. The open-concept layout ensures functionality. Storage is no issue, thanks to the spacious crawl space, perfect for keeping your belongings organized. Plus, pet lovers rejoice! This complex is pet-friendly, making it an excellent choice for furry family members. Nestled in a prime location, you're just minutes from South Common, Anthony Henday, shopping, and public transportationâ€"all within walking distance. Best of all, you'II enjoy exclusive access to Summerside's lake community, where resort-style living is part of everyday life.

Type Condo / Townhouse

Sub-Type Carriage
Style Bungalow
Status Active

#### **Exterior**

Exterior Wood, Vinyl

Exterior Features Backs Onto Park/Trees, Beach Access, Boating, Flat Site,

Park/Reserve, Public Transportation, Schools, Shopping Nearby

Roof Asphalt Shingles

Construction Wood, Vinyl