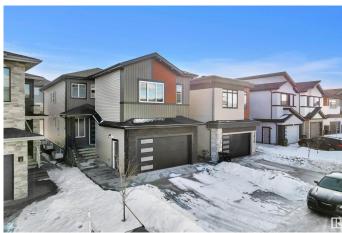

## \$869,000

5 Bedroom, 4.00 Bathroom, 2,800 sqft Single Family on 0.00 Acres

Laurel, Edmonton, AB

Welcome to this stunning luxury home in the highly desirable community of Laurel! Thoughtfully designed with premium upgrades, this home features an open-to-above entry and two spacious living roomsâ€"perfect for family gatherings. The main floor boasts a spice kitchen, a full bedroom, and a full bathroom for added convenience. The extended kitchen includes an additional sink, and a large mudroom offers direct access from the garage. Upstairs, you'II find 4 well-appointed bedrooms, including a lavish master suite, a mini-master, and two additional bedrooms connected by a Jack and Jill bathroom. This home is designed for comfort, elegance, and functionalityâ€"ideal for a growing family!

### **Exterior**

Exterior Wood, Stone, Vinyl

Exterior Features Airport Nearby, Playground Nearby, Public Transportation, Schools,

**Shopping Nearby** 

Roof Asphalt Shingles

Construction Wood, Stone, Vinyl

Foundation Concrete Perimeter