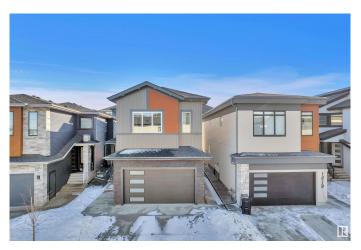

## \$869,000

5 Bedroom, 4.00 Bathroom, 2,800 sqft Single Family on 0.00 Acres

Laurel, Edmonton, AB

Welcome to this stunning luxury home in the highly desirable community of Laurel! Thoughtfully designed with premium upgrades, this home features an open-to-above entry and two spacious living roomsâ€"perfect for family gatherings. The main floor boasts a spice kitchen, a full bedroom, and a full bathroom for added convenience. The extended kitchen includes an additional sink, and a large mudroom offers direct access from the garage. Upstairs, you'II find 4 well-appointed bedrooms, including a lavish master suite, a mini-master, and two additional bedrooms connected by a Jack and Jill bathroom. This home is designed for comfort, elegance, and functionalityâ€"ideal for a growing family!

### **Exterior**

Exterior Wood, Stone, Vinyl

Exterior Features Airport Nearby, Playground Nearby, Public Transportation, Schools,

**Shopping Nearby** 

Roof Asphalt Shingles

Construction Wood, Stone, Vinyl

Foundation Concrete Perimeter