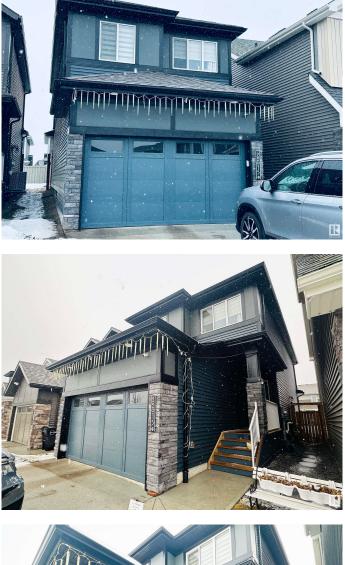

#### \$580,000

4 Bedroom, 3.50 Bathroom, 1,518 sqft Single Family on 0.00 Acres

Rosenthal (Edmonton), Edmonton, AB

This two-storey detached single family home is located in the community of Rosenthal, West Side of Edmonton. Perfect for the families that needs spacious place, comfort and convenience. It offers 3 Bed Rooms in the upper level. Fully Finished Basement with 1 bed room and separate entrance. You can maximize the living room with a large dining area and a large living room for the family. Main floor is an open concept. The place is surrounded with Shopping Centre, Casino and Malls for your convenience. Only 10-15 minutes drive to West Edmonton Mall and Misericordia Hospital.

#### **Essential Information**

| MLS® #         | E4424966               |
|----------------|------------------------|
| Price          | \$580,000              |
| Bedrooms       | 4                      |
| Bathrooms      | 3.50                   |
| Full Baths     | 3                      |
| Half Baths     | 1                      |
| Square Footage | 1,518                  |
| Acres          | 0.00                   |
| Year Built     | 2020                   |
| Туре           | Single Family          |
| Sub-Type       | Detached Single Family |

# **Community Information**

| Address     | 22015 85 Avenue      |
|-------------|----------------------|
| Area        | Edmonton             |
| Subdivision | Rosenthal (Edmonton) |
| City        | Edmonton             |
| County      | ALBERTA              |
| Province    | AB                   |
| Postal Code | T5T 7E4              |

## Exterior

| Exterior          | Wood, Stone, Vinyl                                                |
|-------------------|-------------------------------------------------------------------|
| Exterior Features | Commercial, Fenced, Park/Reserve, Public Transportation, Schools, |
|                   | Shopping Nearby                                                   |
| Roof              | Asphalt Shingles                                                  |
| Construction      | Wood, Stone, Vinyl                                                |
| Foundation        | Concrete Perimeter                                                |