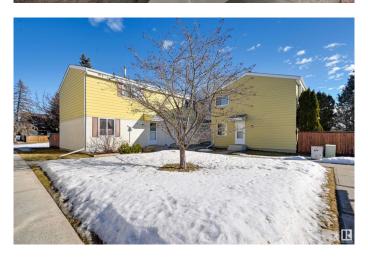

# \$229,000 - 110 Primrose Gardens Gardens, Edmonton

MLS® #E4423559

## \$229,000

3 Bedroom, 1.50 Bathroom, 1,061 sqft Condo / Townhouse on 0.00 Acres

Aldergrove, Edmonton, AB

This fully finished townhouse offers modern upgrades and a private, fenced backyard in the desirable Primrose Gardens community in Aldergrove. Just minutes to all amenities including public transportation, West Edmonton Mall, shopping, groceries, parks and schools. Featuring quartz countertops, vinyl plank flooring, upgraded carpet, and some newer appliances, this home is move-in ready! The bright, open-concept main floor is filled with natural light, while the upper level boasts three spacious bedrooms and a full bathroom. The finished basement provides additional living space, perfect for a rec room or home office. A fantastic opportunity in a great location!

### **Exterior**

Exterior Wood, Stucco, Vinyl

Exterior Features Fenced, Playground Nearby, Schools, Shopping Nearby

Roof Asphalt Shingles

Construction Wood, Stucco, Vinyl

Foundation Concrete Perimeter