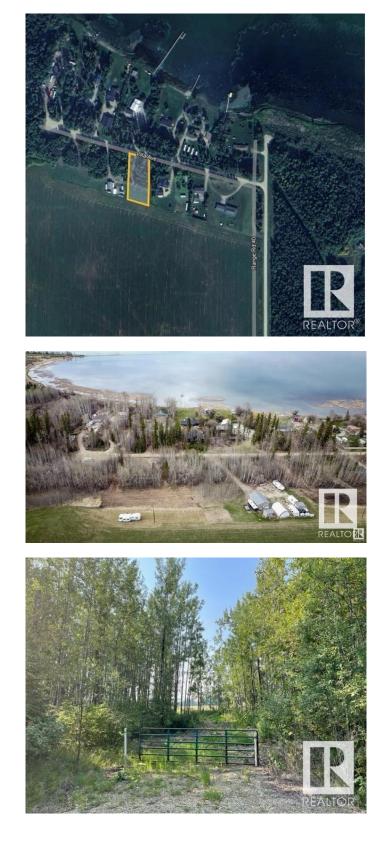

#### \$69,900

0 Bedroom, 0.00 Bathroom, Rural on 0.50 Acres

Thibault Settlement, Rural Lac Ste. Anne County, AB

AMAZING OPPORTUNITY AT A GREAT PRICE PRIVATE PARTIAL TREED WITH CLEARED DRIVEWAYS AND BUILDING SITE. THIS HALF ACRE PARCEL JUST LOCATED OFF THE SOUTH SHORES OF LAC STE ANNE. MINUTES TO ALBERTA **BEACH & A SHORT DRIVE TO DARWELL.** THIS LOT/AREA IS A MUNICIPAL RESERVE ADJACENT TO FARM FIELD DIRECTLY BEHIND. CLEARED ON THE SOUTH END, BUT LINED WITH FOREST ON NORTH PERIMETER FOR PRIVACY! THIS FABULOUS LOT FEATURES PATHWAYS LEADING TO THE LAKE. POWER & GAS AVAILABLE AT PROPERTY LINE. THE PERFECT (SHORT DRIVE FROM EDMONTON) WEEKEND GET AWAY SPOT CLOSE TO WATER AMENITIES OR BUILD YOUR DREAM GETAWAY LAKE HOUSE OR EVEN PARK AN RV / TRAVEL TRAILER AND ENJOY ALL RECREATIONAL ACTIVITIES THAT LAC STE ANNE & ALBERTA BEACH COMMUNITY HAS TO OFFER. 1 MORE ADJACENT LOT ALSO AVAILABLE FOR EVEN A MORE SPACE OR BIGGER HOME! LOT SIZE 96' x 232' APPROX. CR3 zoning generally allows for single-family dwellings, recreational use (including RVs), and potentially livestock or horses.