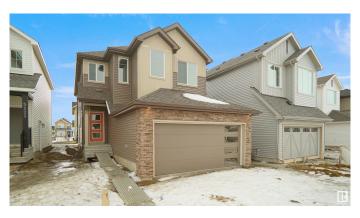

### \$609,997

3 Bedroom, 3.00 Bathroom, 2,153 sqft Single Family on 0.00 Acres

Keswick Area, Edmonton, AB

Welcome to the "Columbia― built by the award winning Pacesetter homes and is located on a quiet street in the heart Keswick Landing. This unique property in Keswick offers nearly 2155 sq ft of living space. The main floor features a large front entrance which has a closed off den next to it which can be used a bedroom/ office if needed and a 3 piece bath, as well as an open kitchen with quartz counters, and a large walkthrough pantry that is leads through to the mudroom and garage. Large windows allow natural light to pour in throughout the house. Upstairs you'II find 3 large bedrooms and a good sized bonus room. This home has a side separate entrance perfect for a future legal suite or nanny suite. This home is now move in ready!

#### **Exterior**

Exterior Wood, Stone, Vinyl

Exterior Features Golf Nearby, Park/Reserve, Playground Nearby, Public Swimming Pool,

Public Transportation, Schools, Shopping Nearby, See Remarks

Roof Asphalt Shingles