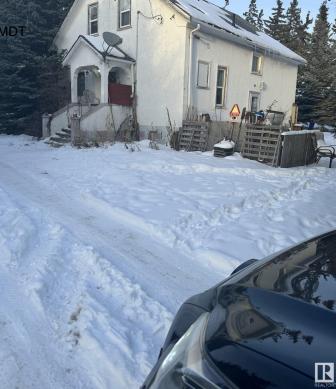

#### \$1,899,000

0 Bedroom, 0.00 Bathroom, Rural on 21.18 Acres

None, Rural Leduc County, AB

Five minutes from Edmonton International Airport, 21.18 Acres zoned Country Residential with great exposure of Airport Road. Presently generating \$4700 rental income from various residential units on the property, rented on month to month basis, plus a vacant heated shop (rented in past) also can generate another \$500/month, also a vacant Barn can be rented for horses etc, numerous possibilities of generating more rental income. Property being sold at "As-is" basis, Country residential land use zone allows potential development of this property into 7 separate Estate lots, some of them backing to a natural creek.