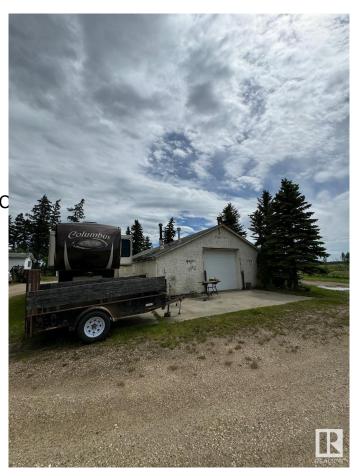

#### \$1,899,000

0 Bedroom, 0.00 Bathroom, Rural on 21.18 Acres

None, Rural Leduc County, AB

Five minutes from Edmonton International Airport, 21.18 Acres zoned Country Residential with great exposure of Airport Road. Presently generating \$4700 rental income from various residential units on the property, rented on month to month basis, plus a vacant heated shop (rented in past) also can generate another \$500/month, also a vacant Barn can be rented for horses etc, numerous possibilities of generating more rental income. Property being sold at "As-is" basis, Country residential land use zone allows potential development of this property into 7 separate Estate lots, some of them backing to a natural creek.

## Exterior

Exterior Features Airport Nearby, Corner Lot, C