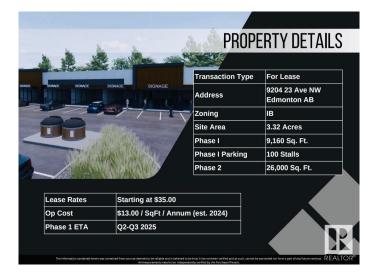

#### **\$0**

0 Bedroom, 0.00 Bathroom, Retail on 0.00 Acres

Parsons Industrial, Edmonton, AB

Welcome to District 23, Anchored by the renowned Starbucks Coffee, Daycare & Pizza this dynamic plaza offers a prime location, ensuring high foot traffic and visibility for businesses. With Starbucks as the cornerstone, District 23 invites a diverse mix of tenants to join this retail haven, catering to various businesses. Currently Phase 1 – only 3 units remaining, 1235 SQFT each plus offering ample space for your business. Embrace the opportunity to be part of this thriving retail landscape, where every storefront contributes to a vibrant tapestry of offerings. COMING Q1/2026

## **Community Information**

| Address     | 9204 23 Avenue     |
|-------------|--------------------|
| Area        | Edmonton           |
| Subdivision | Parsons Industrial |

| City        | Edmonton |
|-------------|----------|
| County      | ALBERTA  |
| Province    | AB       |
| Postal Code | T6N 1H9  |

### **Additional Information**

| Date Listed    | May 3rd, 2024 |
|----------------|---------------|
| Days on Market | 416           |
| Zoning         | Zone 41       |

DATA IS DEEMED RELIABLE BUT IS NOT GUARANTEED ACCURATE BY THE REALTORS® ASSOCIATION OF EDMONTON. COPYRIGHT 2025 BY THE REALTORS® ASSOCIATION OF EDMONTON. ALL RIGHTS RESERVED.Trademarks are owned or controlled by the Canadian Real Estate Association (CREA) and identify real estate professionals who are members of CREA (REALTOR®, REALTORS®) and/or the quality of services they provide (MLS®, Multiple Listing Service®)